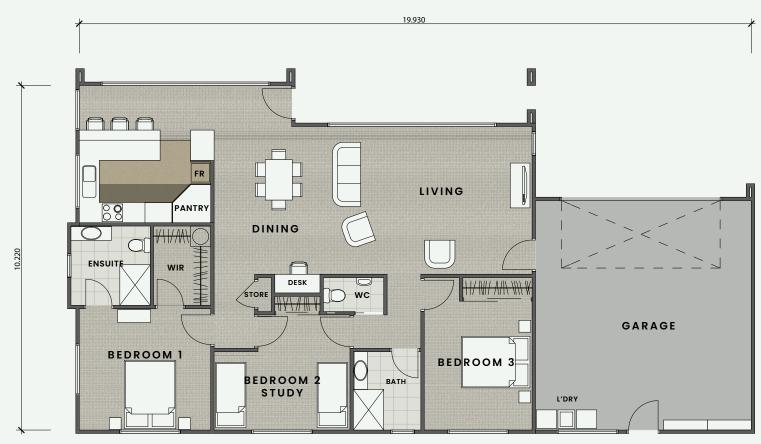

## Windsor 3 Bedroom 2 Bathroom 1 Garage

Windsor can also be Salisbury found in our development. These Place contemporary three bedroom homes are the largest available within Chatsford. Like the Euston design, the Windsor is pre-wired for current audiovisual equipment and has the latest in insulation and heating technology for maximum efficiency. Open plan living dining areas offer flexibility and convenience. The kitchen includes all modern appliances and the large main bedroom has an en-suite and walk in wardrobe.

Again, you have internal access to your single or double garage.

Size: 136 sqm

Individual units may vary in layout. Dimentions indicated may vary in specific homes